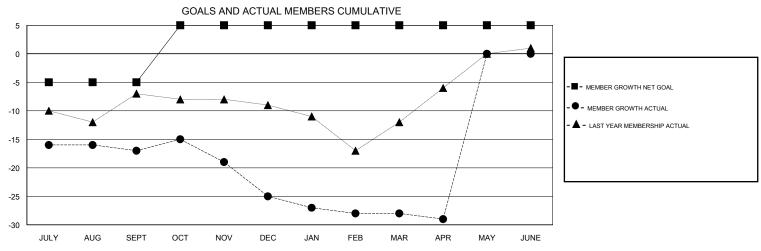

## **LOCATION NEW MEXICO**

| Clubs         |               |           |               | Members               |                           |                         |                                              |
|---------------|---------------|-----------|---------------|-----------------------|---------------------------|-------------------------|----------------------------------------------|
|               | RESULTS FOR   | 2017-2018 |               | RESULTS FOR 2017-2018 |                           |                         |                                              |
| QUARTER       | NEW CLUB GOAL | NEW CLUBS | DROPPED CLUBS | QUARTER               | MEMBER GROWTH NET<br>GOAL | MEMBER GROWTH<br>ACTUAL | DROPPED MEMBERS ACTUAL (including transfers) |
| JULY/AUG/SEPT | 0             | 0         | 0             | JULY/AUG/SEPT         | -5                        | 12                      | 29                                           |
| OCT/NOV/DEC   | 1             | 0         | 0             | OCT/NOV/DEC           | 10                        | 3                       | 11                                           |
| JAN/FEB/MAR   | 0             | 0         | 1             | JAN/FEB/MAR           | 0                         | 16                      | 17                                           |
| APR/MAY/JUNE  | 0             | 0         | 0             | APR/MAY/JUNE          | 0                         | 1                       | 2                                            |